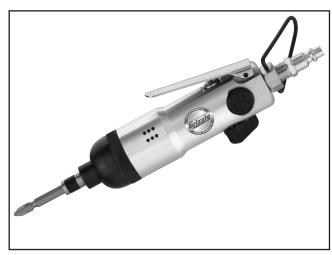

#### Introduction

This Industrial Air Screwdriver features 8,500 RPM free speed, forward and reverse directions, 10–60 in/lbs adjustable torque, 90 PSI, 4 CFM average air consumption, ½" NPT air inlet and includes a single double ended No. 2 Phillips head driver and male quick connect fitting.

## **Operation**

Screw the 1/4" NPT Air Fitting on the air inlet of the screwdriver. Push the Phillips head driver into the socket to lock in place. Twist the adjustment dial to set the torque to your desired setting.